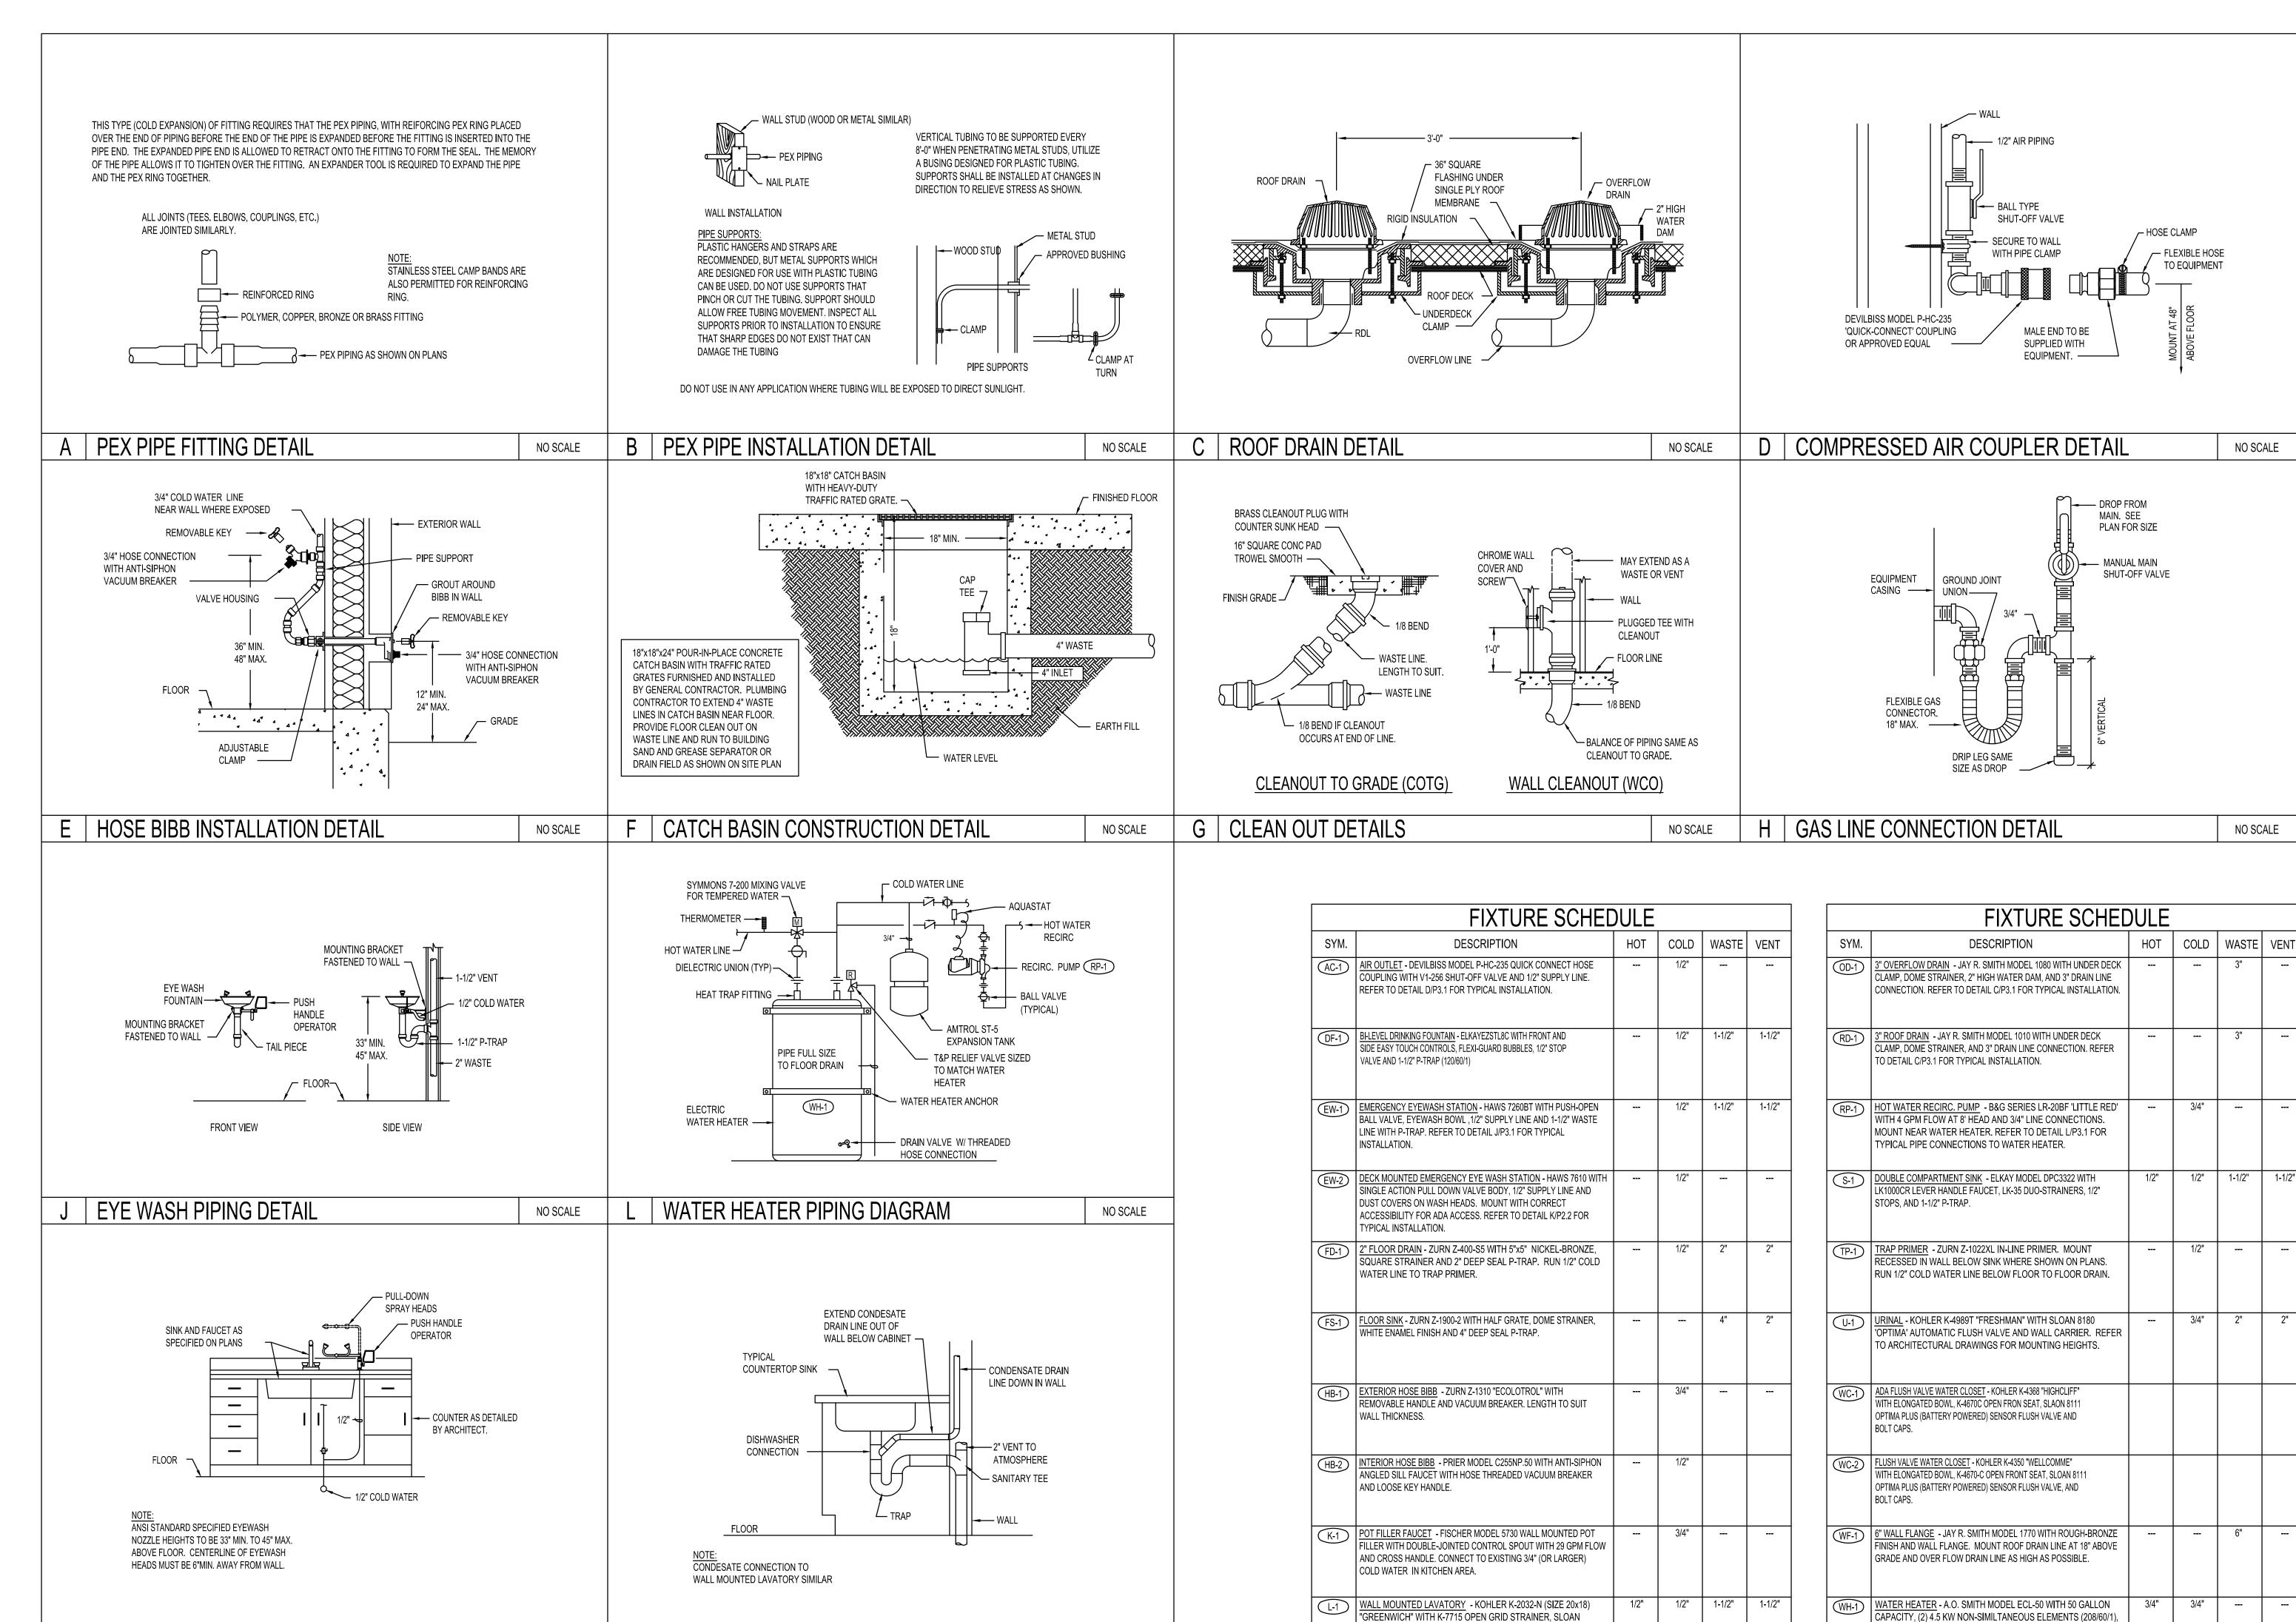

NO SCALE

M | CONDENSATE DRAIN CONNECTION DETAIL

NO SCALE

EBF-85 INFRARED FAUCET (BATTERY), 1/2" STOPS, 1-1/2" P-TRAP

AND WALL CARRIER. PROVIDE INSULATING JACKET ON WASTE

AND HOT WATER LINES.

— FLEXIBLE HOSE

TO EQUIPMENT

NO SCALE

NO SCALE

1/2" | 1-1/2" | 1-1/2"

---

3/4" 2"

3/4" SUPPLIES AND T&P RELIEF VALVE, THERMAL EXPANSION

TANK, HEAT TRAP NIPPLES AND SYMMONS 7-200 MIXING VALVE.

SEE DETAIL L/P2.1

Ownership & Use of Document Drawings and specifications, as instruments of professional service are and shall remain the propert in whole or in part for any project or purposes whatsoever, without the prior specific writter authorization of GPC Architects PLLC